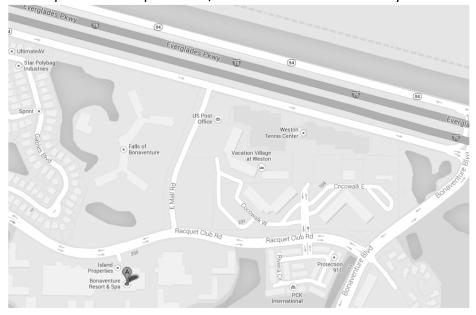

## GCCNA XXIX, May 24th - 27th 2019 Host Hotel: Bonaventure Resort and Spa

250 Racquet Club Rd., Weston, FL 33326

Room rates starting at \$129 per night + taxes & resort fees
To make reservations via phone, call:
954.228.9030 "GCCNA 29"

To make reservations online, visit: https://book.passkey.com/go/GoldCoast2019

DIRECTIONS FROM FORT LAUDERDALE INTERNATIONAL AIRPORT:
Exit airport taking I-595 West approximately 15 miles to Exit 1A
(136th Avenue/State Road 84). Proceed straight, West on State Road
84 approximately 2.5 miles (thru light at Weston Road) to
Bonaventure Blvd. Turn left onto Bonaventure, beneath expressway
and thru stop light, about 1/10 mile to Racquet Club. Turn right onto
Racquet Club and proceed 1/3 mile to hotel entrance on your left.

www.bonaventureresortandspa.com

\*NA is not affiliated with the Bonaventure Resort and Spa