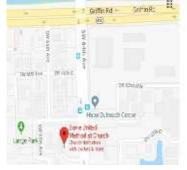

# Davie United Methodist Church 6500 SW 47th St, Davie, FL 33314

#### **Christmas**

Doors Open at 6:00pm Christmas Eve December 24<sup>th</sup> 2018

Close 6pm Christmas Day December 25<sup>th</sup> 2018

Meeting Every 2 hours starting at 7:00pm Christmas Eve

\*\*\*\*\*\*\*\*\*\*\*\*\*\*\*\*\*\*\*\*\*

#### New Years

Doors Open at 6:00pm New Year's Eve December 31<sup>th</sup> 2018

Close 6pm New Year's Day January 1<sup>st</sup> 2019

Meeting Every 2 hours starting at 7:00pm New Year's Eve

\*\*\*\*\*\*\*\*\*\*\*\*\*\*\*\*\*\*\*

### **BRING A DISH TO SHARE!**

There will be plenty of food, fun, and fellowship!

We need volunteers to help set up, clean up, & break down!

\*NA is not affilated with Davie United Methodist Church

\*\*For more information contact Ralph 786-306-6759\*\*